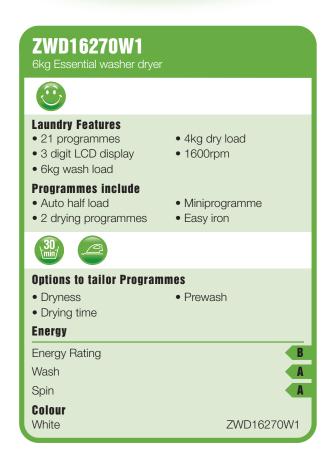

#### **ESSENTIAL RANGE**

Offers you well equipped and easy to use washing machines and washer dryers. With a wider than ever selection of programmes and features, including the special sport and sport shoes programmes.